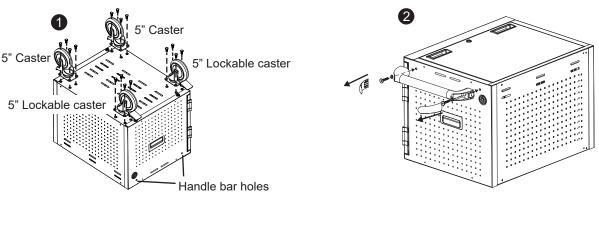

## Mobile Kit

1. Use screws to attach four casters to the base of one cabinet. Lockable casters should be installed on the same side with the handle bar holes to allow easy access.

and Washers x2

- 2. Remove two handle caps out of the handle bar. Use washers and screws to attach the handle bar to another cabinet, using Allen wrench to screw the handle bar.
- 3. Place the cabinet with the handle on the top of the cabinet with the casters.
- 4. Use the included stacking kits to secure the cabinets together.