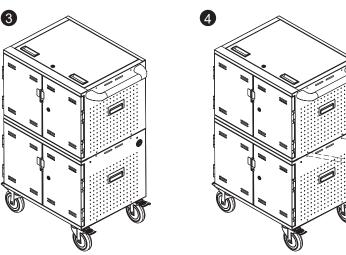

## Mobile Kit

1. Use screws to attach four casters to the base of one cabinet. Lockable casters should be installed on the same side with the handle bar holes to allow easy access.

and Washers x2

- 2. Remove two handle caps out of the handle bar. Use washers and screws to attach the handle bar to another cabinet, using Allen wrench to screw the handle bar.
- 3. Place the cabinet with the handle on the top of the cabinet with the casters.
- 4. Use the included stacking kits to secure the cabinets together.