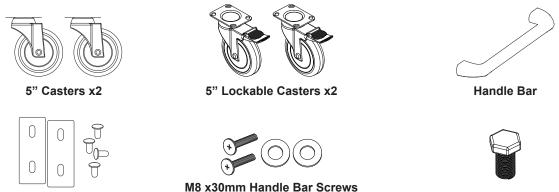

## **Mobile Kit Quick Installation Guide**

## Package Contents



M8 x16mm Caster Screws x16

## Mobile Kit

1. Use screws to attach four casters to the base of one cabinet. Lockable casters should be installed on the same side with the handle bar holes to allow easy access.

and Washers x2

- 2. Remove two handle caps out of the handle bar. Use washers and screws to attach the handle bar to another cabinet, using Allen wrench to screw the handle bar.
- 3. Place the cabinet with the handle on the top of the cabinet with the casters.
- 4. Use the included stacking kits to secure the cabinets together.

Stacking Kits x3





## **Contact Information**

₽⊒

1==

AVer Information Inc. <u>https://www.averusa.com</u> 668 Mission Ct., Fremont, CA 94539, USA Tel: +1 (408) 263 3828 Toll-free: +1 (877) 528 7824 Technical support: <u>support.usa@aver.com</u>